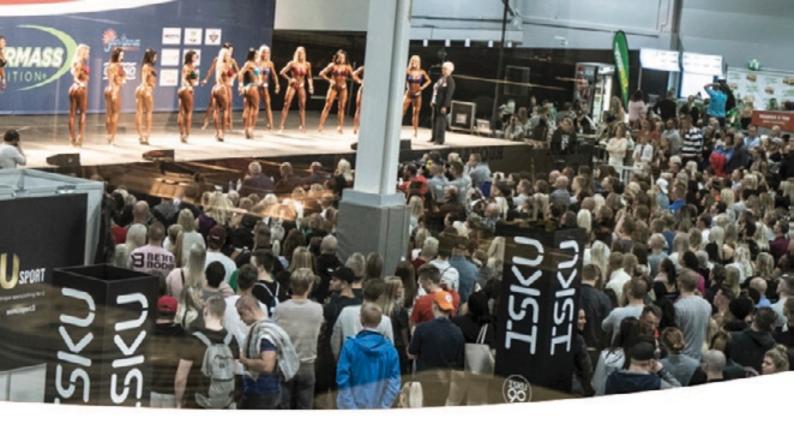

Three large expo halls full of action whole weekend with more than 12.000 square meters of space! One hall is just the expo with Expo Stage, another hall is for the Finnish Fitness Sports National Championships and third hall for the first time CrossFit event called Unbroken, the largest CrossFit event in Finland with thousands of spectators. On the Main Stage will have massive Finnish Fitness National Championships together with Nordic Championships bikini fitness and body fitness categories.

MAIN STAGE SHOWS 50 €/DAY (includes Finnish Championships and the Expo) Saturday 10:00 Bikini Fitness Sunday 10:00 Body Fitness The Expo is open on Saturday and Sunday from 09:00 to 18:00

Go to our webpage: *www.nordicfitnessexpo.com* You can find us instgram @nordicfitnessexpo and facebook.com/nordicfitnessexpo